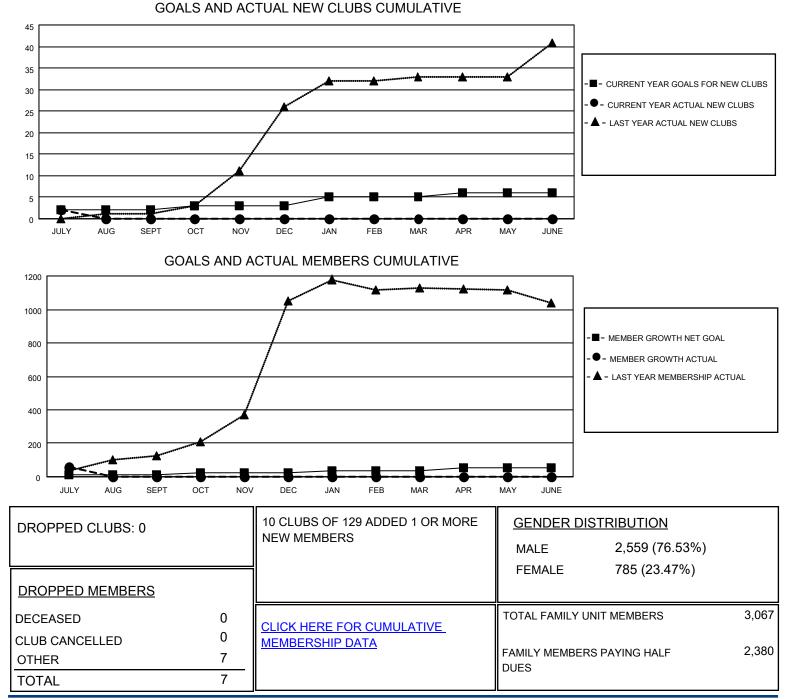

## LOCATION PAKISTAN

District 305 N2

Results as of: 7/31/2021

| Clubs                 |               |           |               | Members               |                        |                         |                                                    |
|-----------------------|---------------|-----------|---------------|-----------------------|------------------------|-------------------------|----------------------------------------------------|
| RESULTS FOR 2021-2022 |               |           |               | RESULTS FOR 2021-2022 |                        |                         |                                                    |
| QUARTER               | NEW CLUB GOAL | NEW CLUBS | DROPPED CLUBS | QUARTER               | BER GROWTH NET<br>GOAL | MEMBER GROWTH<br>ACTUAL | DROPPED<br>MEMBERS ACTUAL<br>(including transfers) |
| JULY/AUG/SEPT         | 2             | 2         | 0             | JULY/AUG/SEPT         | 10                     | 68                      | 7                                                  |
| OCT/NOV/DEC           | 1             | 0         | 0             | OCT/NOV/DEC           | 12                     | 0                       | 0                                                  |
| JAN/FEB/MAR           | 2             | 0         | 0             | JAN/FEB/MAR           | 15                     | 0                       | 0                                                  |
| APR/MAY/JUNE          | 1             | 0         | 0             | APR/MAY/JUNE          | 18                     | 0                       | 0                                                  |